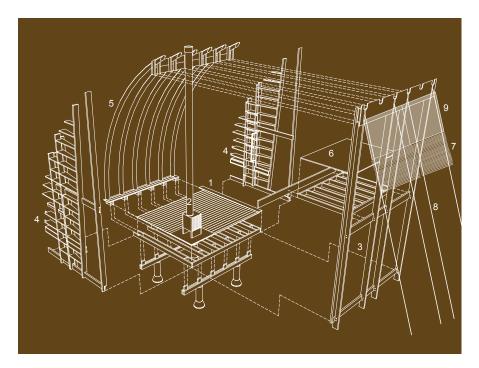

- 1. Sun porch, 2. Woodstove, 3. Screen Wall, 4. Shelving Wall,
- 5. Curved Roof, 6. Loft, 7.Shade awning, 8. Tension guy-wire,
- 9. Solar panels,

aerieLOFT can be fun while still making careful use of all resources. The separate composter unit, Fons, provides for responsible sanitation. Fons, also collects rain in overhead storage so it is ready for use. Perched high above the composting toilet, a gravity water collection system provides water on demand for washing hands, cleaning and showering.