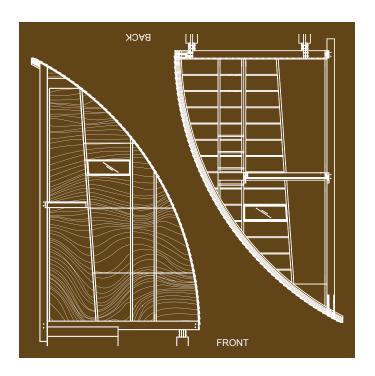

- 1. Sun porch, 2. Woodstove, 3. Screen Wall, 4. Shelving Wall,
- 5. Curved Roof, 6. Loft, 7.Shade awning, 8. Tension guy-wire,
- 9. Solar panels,

aerieLOFT can be fun while still making careful use of all resources. The separate composter unit, Fons, provides for responsible sanitation. Fons, also collects rain in overhead storage so it is ready for use. Perched high above the composting toilet, a gravity water collection system provides water on demand for washing hands, cleaning and showering.