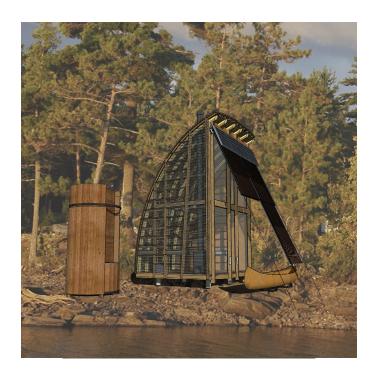

Introduced at the 2009 Green Living Show, the aerieLOFT is a light and graceful structure that in a short time will fully blend into its surroundings. A soaring 17 foot high curved ship-lapped roof intersects at its apex a screened wall creating the compact sun porch, topped by a loft in the rafters. It is shielded by a shade awning. The iconic lean-to structure can stand alone in the wild, next to your cottage or camp or in your urban garden. Its use can be expanded by accessories such as a compact wood stove, solar panels for lighting, and rainwater collection.