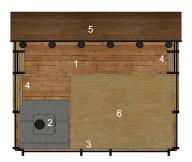

- 1. Sun porch, 2. Woodstove, 3. Screen Wall, 4. Shelving Wall,
- 5. Curved Roof, 6. Loft, 7.Shade awning, 8. Tension guy-wire,
- 9. Solar panels,

aerieLOFT can be fun while still making careful use of all resources. The separate composter unit, Fons, provides for responsible sanitation. Fons, also collects rain in overhead storage so it is ready for use. Perched high above the composting toilet, a gravity water collection system provides water on demand for washing hands, cleaning and showering.